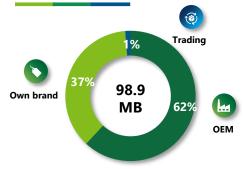

pitalization:                           | THB 2,002.0 m |  |
| Value Trade (29/08/2022):                        | THB 2.00 m    |  |
| Value Trade/Day:                                 | THB 6.79 m    |  |
| Free float:                                      | 31.45%        |  |
| Foreign ownership:                               | 0.02%         |  |
| Foreign limit:                                   | 49.00%        |  |

### MAJOR SHAREHOLDERS

| Suphap Group Co., Ltd. | 32.97 |
|------------------------|-------|
| Pissanu Daengprasert   | 6.59  |
| Jintana Santipisud     | 6.59  |
| Sorasit Daengprasert   | 6.59  |
| Sittichai Daengprasert | 6.51  |
| Jirada Daengprasert    | 6.44  |

# Q2 2022 Operating Revenue Breakdown by Product line



# Q2 2022 Operating Revenue breakdown by business



# Q2 2022 HIGHLIGHTS



## Maintain performance in Q2/2022

- Operating revenue increased +18.6% QoQ
- Revenue from OEM increased +24.6% QoQ
- Net Profit Margin improved +1.9% QoQ



(%)

# **Cannabis extraction plant**

- Received approval for factory layout of hemp and cannabis extraction plant and expect to recognize revenue from AlphaX, a strategic partner in Q1/2023
- Production capacity will be increased to 30,000 kg/month in 2023



## **Establishment of new subsidiary**

- Approved the establishment of a **new subsidiary** "Caresutic Company Limited (CST)"
- Innovation Center and small-scaled production facilities to produce dietary supplements, cosmetics and personalized pharmacy to capture new target customer

# **Overall Q2 2022 Performance**



#### **Operating revenue increa