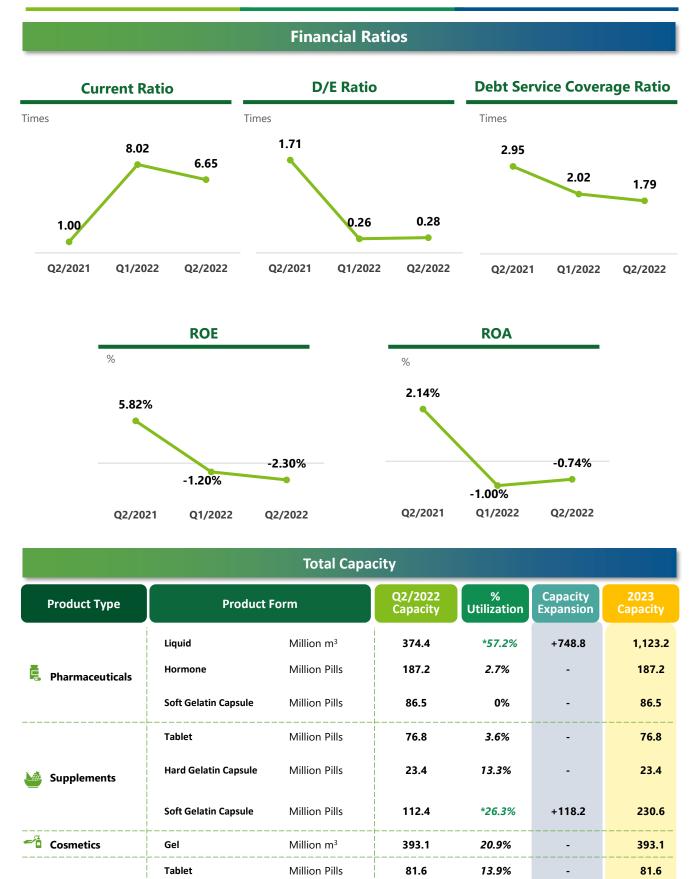

# Q2 2022 Investor Note

# Q2 2022 Investor Note

Note : \*As its current utilization rate is high, the company is expanding its production capacity.

Hard Gelatin Capsule

Full Spectrum

Million Pills

Kilogram

140.5

144.0