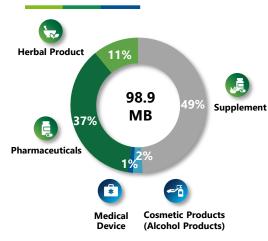

| THB 0.50      |  |
| Market Capitalization:                           | THB 2,002.0 m |  |
| Value Trade (29/08/2022):                        | THB 2.00 m    |  |
| Value Trade/Day:                                 | THB 6.79 m    |  |
| Free float:                                      | 31.45%        |  |
| Foreign ownership:                               | 0.02%         |  |
| Foreign limit:                                   | 49.00%        |  |

### MAJOR SHAREHOLDERS

| Suphap Group Co., Ltd. | 32.97 |
|------------------------|-------|
| Pissanu Daengprasert   | 6.59  |
| Jintana Santipisud     | 6.59  |
| Sorasit Daengprasert   | 6.59  |
| Sittichai Daengprasert | 6.51  |
| Jirada Daengprasert    | 6.44  |

# Q2 2022 Operating Revenue Breakdown by Product line



# Q2 2022 Operating Revenue breakdown by business



# Q2 2022 HIGHLIGHTS



## Maintain performance in Q2/2022

- Operating revenue increased +18.6% QoQ
- Revenue from OEM increased +24.6% QoQ
- Net Profit Margin improved +1.9% QoQ



(%)

# **Cannabis extraction plant**

- Received approval for factory layout of hemp and cannabis extraction plant and expect to recognize revenue from AlphaX, a strategic partner in Q1/2023
- Production capacity will be increased to 30,000 kg/month in 2023



## **Establishment of new subsidiary**

- Approved the establishment of a **new subsidiary** "Caresutic Company Limited (CST)"
- Innovation Center and small-scaled production facilities to produce dietary supplements, cosmetics and personalized pharmacy to capture new target customer

# **Overall Q2