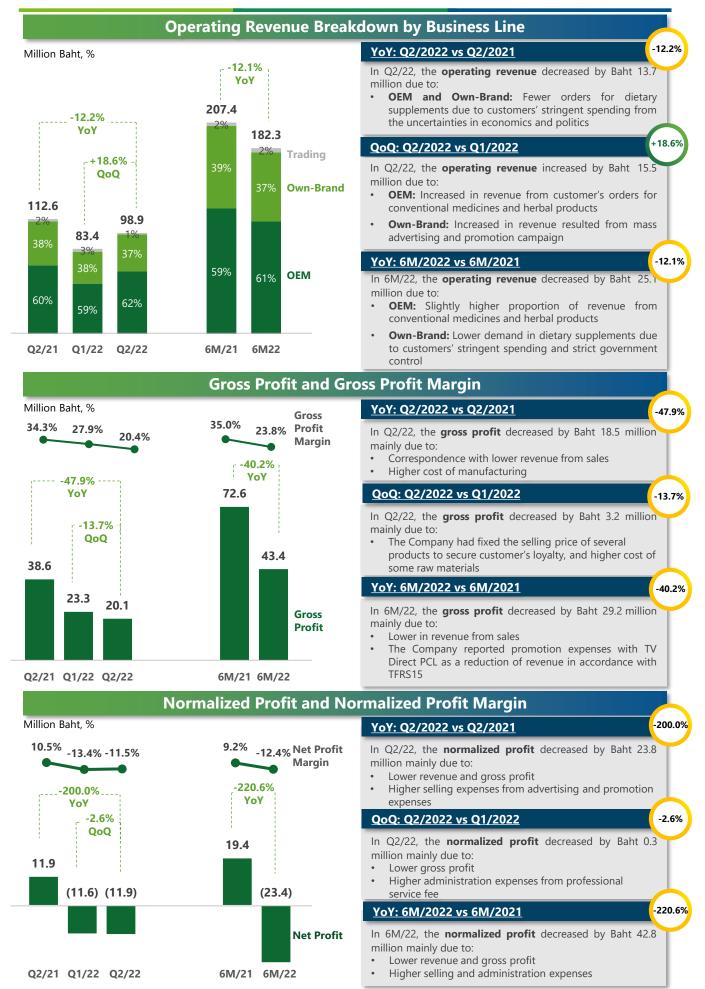

#### **Operating revenue increased** mainly due to:

- Higher sales volume of OEM for conventional medicines and herbal products
- Higher sales of Own brand from advertising and promotion

#### Gross profit decreased mainly due to:

- The Company had fixed the selling price of several products to secure customer's local
- secure customer's loyalty Higher cost of some raw materials

# Normalized profit decreased mainly due to:

Lower gross profit Higher administration expenses from professional service fee