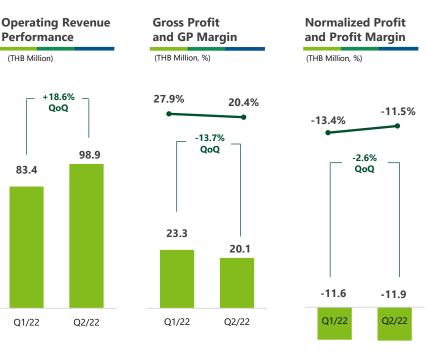

# Q2 2022 HIGHLIGHTS

## Maintain performance in Q2/2022

- Operating revenue increased +18.6% QoQ
- Revenue from OEM increased +24.6% QoQ
- Net Profit Margin improved +1.9% QoQ

(%)

# **Overall Q2 2022 Performance**

#### **Operating revenue increased** mainly due to:

- Higher sales volume of OEM for conventional medicines and herbal products
- Higher sales of Own brand from advertising and promotion

#### Gross profit decreased mainly due to:

- The Company had fixed the selling price of several products to secure customer's local
- secure customer's loyalty Higher cost of some raw materials

# Normalized profit decreased mainly due to:

Lower gross profit Higher administration expenses from professional service fee